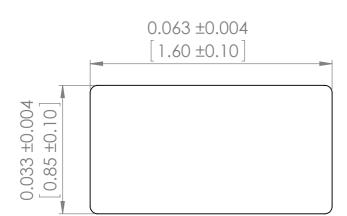

MATERIAL STRUCTURE

Temination: Ag followed by Nickel, then gold plating

| UNLESS OTHERWISE SPECIFIED:<br>DIMENSIONS ARE IN INCH(MM)<br>SURFACE FINISH:<br>TOLERANCES: |         |     | FINISH: |      |           |  | DEBUR AND<br>BREAK SHARP<br>EDGES |
|---------------------------------------------------------------------------------------------|---------|-----|---------|------|-----------|--|-----------------------------------|
| LINE<br>ANGUL                                                                               |         |     |         |      |           |  |                                   |
|                                                                                             | NAME    | SIG | NATURE  | DATE |           |  |                                   |
| DRAWN                                                                                       | SAAZVAT |     |         |      |           |  |                                   |
| CHK'D                                                                                       | XXXXXX  |     |         |      |           |  |                                   |
| APPV'D                                                                                      |         |     |         |      |           |  |                                   |
| MFG                                                                                         |         |     |         |      |           |  |                                   |
| Q.A                                                                                         |         |     |         |      | MATERIAL: |  |                                   |
|                                                                                             |         |     |         |      | 1         |  |                                   |
|                                                                                             |         |     |         |      | ]         |  |                                   |
|                                                                                             |         |     |         |      | WEIGHT:   |  |                                   |