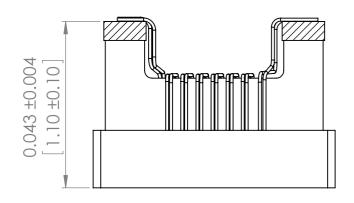

MATERIAL STRUCTURE

Temination: Ag followed by Nickel, then gold plating

| UNLESS OTHERWISE SPECIFIED:<br>DIMENSIONS ARE IN INCH(MM)<br>SURFACE FINISH:<br>TOLERANCES: |         |     | FINISH: |      |           |  | DEBUR AND<br>BREAK SHARP<br>EDGES |
|---------------------------------------------------------------------------------------------|---------|-----|---------|------|-----------|--|-----------------------------------|
| LINE<br>ANGUL                                                                               |         |     |         |      |           |  |                                   |
|                                                                                             | NAME    | SIG | NATURE  | DATE |           |  |                                   |
| DRAWN                                                                                       | SAAZVAT |     |         |      |           |  |                                   |
| CHK'D                                                                                       | XXXXXX  |     |         |      |           |  |                                   |
| APPV'D                                                                                      |         |     |         |      |           |  |                                   |
| MFG                                                                                         |         |     |         |      |           |  |                                   |
| Q.A                                                                                         |         |     |         |      | MATERIAL: |  |                                   |
|                                                                                             |         |     |         |      | 1         |  |                                   |
|                                                                                             |         |     |         |      | ]         |  |                                   |
|                                                                                             |         |     |         |      | WEIGHT:   |  |                                   |

## **RemarkS:**

()

: Reference Value