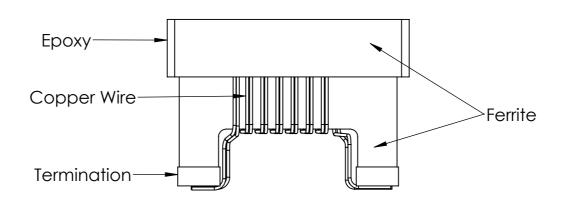

MATERIAL STRUCTURE

Temination: Ag followed by Nickel, then gold plating

| UNLESS OTHERWISE SPECIFIED:<br>DIMENSIONS ARE IN INCH(MM)<br>SURFACE FINISH:<br>TOLERANCES: |         |     | FINISH: |      |           |  | DEBUR AND<br>BREAK SHARP<br>EDGES |
|---------------------------------------------------------------------------------------------|---------|-----|---------|------|-----------|--|-----------------------------------|
| LINE<br>ANGUL                                                                               |         |     |         |      |           |  |                                   |
|                                                                                             | NAME    | SIG | NATURE  | DATE |           |  |                                   |
| DRAWN                                                                                       | SAAZVAT |     |         |      |           |  |                                   |
| CHK'D                                                                                       | XXXXXX  |     |         |      |           |  |                                   |
| APPV'D                                                                                      |         |     |         |      |           |  |                                   |
| MFG                                                                                         |         |     |         |      |           |  |                                   |
| Q.A                                                                                         |         |     |         |      | MATERIAL: |  |                                   |
|                                                                                             |         |     |         |      | 1         |  |                                   |
|                                                                                             |         |     |         |      | ]         |  |                                   |
|                                                                                             |         |     |         |      | WEIGHT:   |  |                                   |