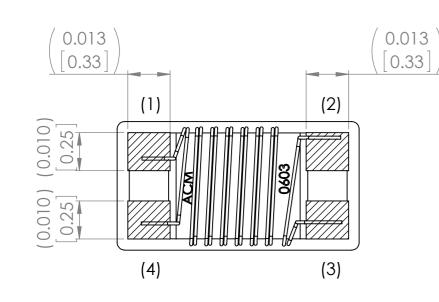

MATERIAL STRUCTURE

Temination: Ag followed by Nickel, then gold plating

| UNLESS OTHERWISE SPECIFIED:<br>DIMENSIONS ARE IN INCH(MM)<br>SURFACE FINISH:<br>TOLERANCES: |         |     | FINISH: |      |           |  | DEBUR AND<br>BREAK SHARP<br>EDGES |
|---------------------------------------------------------------------------------------------|---------|-----|---------|------|-----------|--|-----------------------------------|
| LINE<br>ANGUL                                                                               |         |     |         |      |           |  |                                   |
|                                                                                             | NAME    | SIG | NATURE  | DATE |           |  |                                   |
| DRAWN                                                                                       | SAAZVAT |     |         |      |           |  |                                   |
| CHK'D                                                                                       | XXXXXX  |     |         |      |           |  |                                   |
| APPV'D                                                                                      |         |     |         |      |           |  |                                   |
| MFG                                                                                         |         |     |         |      |           |  |                                   |
| Q.A                                                                                         |         |     |         |      | MATERIAL: |  |                                   |
|                                                                                             |         |     |         |      | 1         |  |                                   |
|                                                                                             |         |     |         |      | ]         |  |                                   |
|                                                                                             |         |     |         |      | WEIGHT:   |  |                                   |

## **RemarkS:**

()

: Reference Value