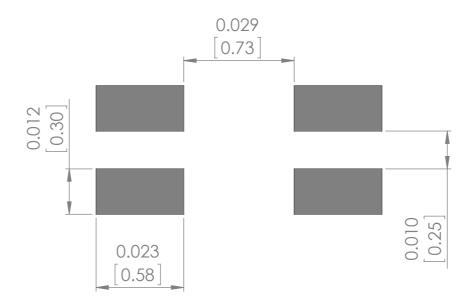

MATERIAL STRUCTURE

Temination: Ag followed by Nickel, then gold plating

| UNLESS OTHERWISE SPECIFIED:<br>DIMENSIONS ARE IN INCH(MM)<br>SURFACE FINISH:<br>TOLERANCES: |         |     | FINISH: |      |           |  | DEBUR AND<br>BREAK SHARP<br>EDGES |
|---------------------------------------------------------------------------------------------|---------|-----|---------|------|-----------|--|-----------------------------------|
| LINE<br>ANGUL                                                                               |         |     |         |      |           |  |                                   |
|                                                                                             | NAME    | SIG | NATURE  | DATE |           |  |                                   |
| DRAWN                                                                                       | SAAZVAT |     |         |      |           |  |                                   |
| CHK'D                                                                                       | XXXXXX  |     |         |      |           |  |                                   |
| APPV'D                                                                                      |         |     |         |      |           |  |                                   |
| MFG                                                                                         |         |     |         |      |           |  |                                   |
| Q.A                                                                                         |         |     |         |      | MATERIAL: |  |                                   |
|                                                                                             |         |     |         |      | 1         |  |                                   |
|                                                                                             |         |     |         |      | ]         |  |                                   |
|                                                                                             |         |     |         |      | WEIGHT:   |  |                                   |

## **RemarkS:**

()

: Reference Value