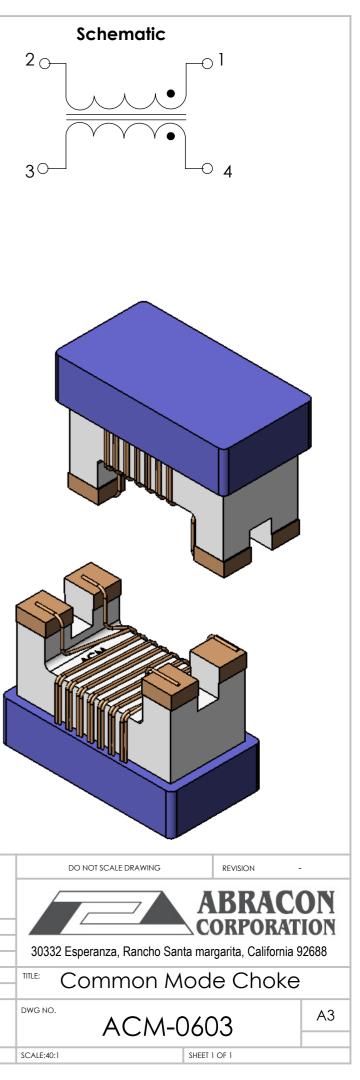

MATERIAL STRUCTURE

Temination: Ag followed by Nickel, then gold plating

| UNLESS OTHERWISE SPECIFIED:<br>DIMENSIONS ARE IN INCH(MM)<br>SURFACE FINISH:<br>TOLERANCES: |         |     | FINISH: |      |           |  | DEBUR AND<br>BREAK SHARP<br>EDGES |
|---------------------------------------------------------------------------------------------|---------|-----|---------|------|-----------|--|-----------------------------------|
| LINE<br>ANGUL                                                                               |         |     |         |      |           |  |                                   |
|                                                                                             | NAME    | SIG | NATURE  | DATE |           |  |                                   |
| DRAWN                                                                                       | SAAZVAT |     |         |      |           |  |                                   |
| CHK'D                                                                                       | XXXXXX  |     |         |      |           |  |                                   |
| APPV'D                                                                                      |         |     |         |      |           |  |                                   |
| MFG                                                                                         |         |     |         |      |           |  |                                   |
| Q.A                                                                                         |         |     |         |      | MATERIAL: |  |                                   |
|                                                                                             |         |     |         |      | 1         |  |                                   |
|                                                                                             |         |     |         |      | ]         |  |                                   |
|                                                                                             |         |     |         |      | WEIGHT:   |  |                                   |