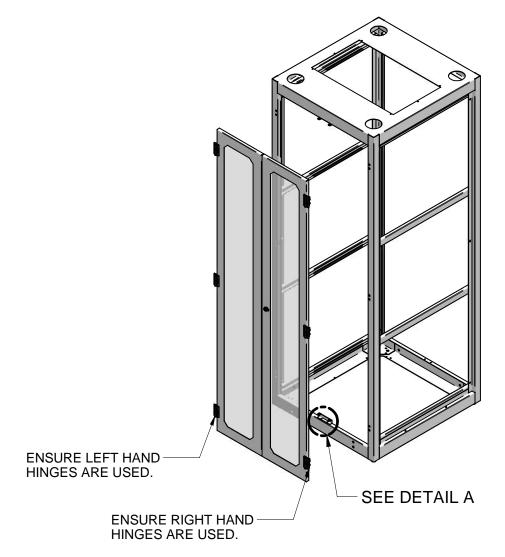

## ASSEMBLY INSTRUCTIONS FOR C4 BARN DOORS (VENTED VERSION SHOWN)

BUL10325

REV. A

PAGE 1 OF 1

DETAIL A
TYP TOP & BOTTOM

INSTALL STOP-BRACKETS IN HOLES ON FRAME AND FASTEN SECURELY USING HARDWARE SUPPLIED.

IF HOLES ARE NOT PRESENT IN CABINET THEN REFER TO BUL10326 TO MANUALLY DRILL.

SEE BUL10300 FOR PROPER HINGE INSTALLATION.

| PARTS LIST   |       |
|--------------|-------|
| DESCRIPTION  | QTY   |
| MASTER DOOR  | 1     |
| SLAVE DOOR   | 1     |
| R.H. HINGES  | 1 KIT |
| L.H. HINGES  | 1 KIT |
| STOP BRACKET | 2     |
| 8-32 NUTS    | 4     |

STEP 1: Install Stop Bracket at top & bottom of cabinet as shown in Detail A.

STEP 2: Install hinges on doors and cabinet. (Refer to BUL10300 for proper hinge installation.)

STEP 3: Locate doors on the cabinet.