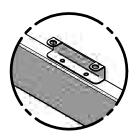

## ASSEMBLY INSTRUCTIONS FOR C4 BARN DOORS (VENTED VERSION SHOWN)

BUL10325

REV. A

PAGE 1 OF 1

DETAIL A
TYP TOP & BOTTOM

INSTALL STOP-BRACKETS IN HOLES ON FRAME AND FASTEN SECURELY USING HARDWARE SUPPLIED.

IF HOLES ARE NOT PRESENT IN CABINET THEN REFER TO BUL10326 TO MANUALLY DRILL.

STEP 1: Install Stop Bracket at top & bottom of cabinet as shown in Detail A.

STEP 2: Install hinges on doors and cabinet. (Refer to BUL10300 for proper hinge installation.)

STEP 3: Locate doors on the cabinet.